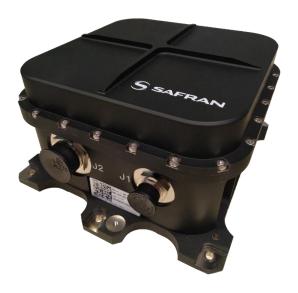

## **SPACENAUTE**

Ultra-compact and low cost inertial measurement unit for space launchers

Competitive, accurate and SpaceNaute is the most advanced inertial measurement unit for space applications in the world. Selected and qualified for Ariane 6 European launcher, it offers excellent performance and very high reliability under harsh conditions.

OPTIMIZED SIZE, WEIGHT & POWER

ROBUSTNESS TO SHOCK VIBRATIONS & SPACE RADIATION

HRG UNLIMITED LIFE DURATION

Safran Electronics & Defense is with you every step of the way, building in the intelligence that gives you a critical advantage in observation, decision-making and guidance.

## **Technical Specification**

Designed to be at the heart of the trajectory management, SpaceNaute is the most cost-effective SWaP-oriented solution in the world. SpaceNaute covers broad space-applications, from the launch into orbit to space exploration.

Thanks to the HRG Technology and Constant Accuracy Improvement, Safran Electronics & Defense works day after day to improve all customers' space missions.

| CHARACTERISTICS | Spacenaute |
|-----------------|------------|
| Size            | 6.9 liters |
| WEIGHT          | 7 kg       |
| Power           | < 16 W     |
| GYRO BIAS       | << 0.01°/h |
| ACCELERO BIAS   | << 50 μg   |